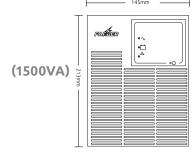

#### LINE INTERACTIVE UPS DELTA SERIES

(850VA, 1200VA, 1500VA, 2500VA, 3000VA)

Stable output voltage & frequency

Fast transfer
2-6 millisecond
transfer time