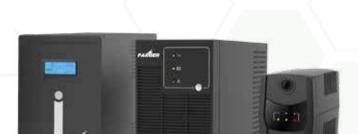

#### LINE INTERACTIVE UPS DELTA SERIES

(850VA, 1200VA, 1500VA, 2500VA, 3000VA)

Stable output voltage & frequency

Fast transfer
2-6 millisecond
transfer time