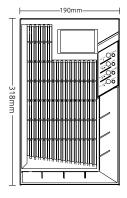

chnology with high power density, utility frequency independence.
- ☑ Wide Input voltage range (110V-300V).
- Output power factor 0.9 (0.8 optional).
- ✓ Adjustable output voltage (220V-240V).
- ✓ 50/60 Hz frequency converter mode.
- Input power factor correction.
- Three segment charging mode to increase battery service life, optimize recharge time.
- ✓ Selectable High Efficiency mode of operation.
- ☑ Cold start function to startup the UPS without utility.
- Emergency, shutdown control through the remote emergency power-off (EPO) port.
- Power shedding function may turn off uncritical load in battery backup to make longer backup time for critical load.

# APPLICATION



Internet networks



Hospital & testing





Fire & alarm system

Servers

## **SCHEMATICS**



(1KVA)



(2KVA-3KVA)



(6KVA-10KVA)

## **FEATURES**



Zero transfer time



Stable output voltage & frequency



Smart system support SNMP, Modbus and parallel kit cards



ECO mode feature, which can increase battery life and decrease losses (Increase system efficiency)





Weather sensors (Optional)









Include a system monitoring software



Support Email, SMS and trap IP alarm notifications