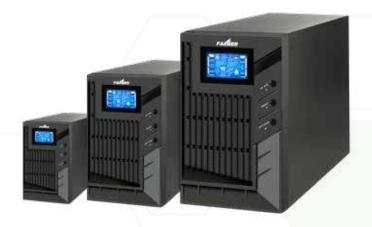

#### 1PH-ONLINE UPS SOHO SERIES

(1KVA - 10KVA)

Output power factor

Full protection for all common hazards

Support remote monitoring & control