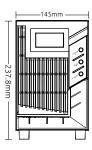

e-conversion technology with high power density, utility frequency independence.
- ☑ Wide Input voltage range (110V-300V).
- Output power factor 0.9 (0.8 optional).
- ✓ Adjustable output voltage (220V-240V).
- ✓ 50/60 Hz frequency converter mode.
- Input power factor correction.
- Three segment charging mode to increase battery service life, optimize recharge time.
- ✓ Selectable High Efficiency mode of operation.
- ☑ Cold start function to startup the UPS without utility.
- Emergency, shutdown control through the remote emergency power-off (EPO) port.
- Power shedding function may turn off uncritical load in battery backup to make longer backup time for critical load.

# APPLICATION



Internet networks



Hospital & testing





Fire & alarm system

Servers

## **SCHEMATICS**



(1KVA)



(2KVA-3KVA)



(6KVA-10KVA)

## **FEATURES**



Zero transfer time



Stable output voltage & frequency



Smart system support SNMP, Modbus and parallel kit cards



ECO mode feature, which can increase battery life and decrease losses (Increase system efficiency)





Weather sensors (Optional)









Include a system monitoring software



Support Email, SMS and trap IP alarm notifications