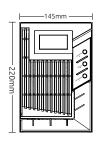

line double-conversion technology with high power density, utility frequency independence.
- ☑ Wide Input voltage range (110V-300V).
- Output power factor 0.9 (0.8 optional).
- ✓ Adjustable output voltage (220V-240V).
- ✓ 50/60 Hz frequency converter mode.
- Input power factor correction.
- Three segment charging mode to increase battery service life, optimize recharge time.
- ✓ Selectable High Efficiency mode of operation.
- ☑ Cold start function to startup the UPS without utility.
- Emergency, shutdown control through the remote emergency power-off (EPO) port.
- Power shedding function may turn off uncritical load in battery backup to make longer backup time for critical load.

# APPLICATION



Internet networks



Hospital & testing





Fire & alarm system

Servers

## **SCHEMATICS**



(1KVA)



(2KVA-3KVA)



(6KVA-10KVA)

## **FEATURES**



Zero transfer time



Stable output voltage & frequency



Smart system support SNMP, Modbus and parallel kit cards



ECO mode feature, which can increase battery life and decrease losses (Increase system efficiency)





Weather sensors (Optional)









Include a system monitoring software



Support Email, SMS and trap IP alarm notifications